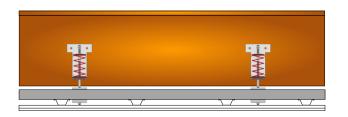

## **RSIC-SI-CRC EZ**

The RSIC-SI-CRC EZ is designed to isolate the ceiling consisting of 1.5" x 16 Ga cold rolled channel and furring channel (25 or 20 Ga). The RSIC-SI-CRC EZ clip is available in 10 lb, 20 lb, 40 lb, 80 lb versions. Maximum spacing for the RSIC-SI-CRC is 48" x 48" oc. The RSIC-SI-CRC EZ clips unique universal mounting system allows it to be mounted to wood and steel framed systems. The RSIC-SI-CRC EZ isolator also has an all new install EZ option for faster installation.

## RSIC-SI-CRC EZ specifications:

| Acoustical design load:                             | 5 lbs to 120 lbs |  |
|-----------------------------------------------------|------------------|--|
| Total deflection                                    | 1 inch           |  |
| Double deflection                                   | YES (+/- ½")     |  |
| Pre-Calibrated                                      | YES              |  |
| Pre-Assembled                                       | YES              |  |
| Adjustable                                          | YES              |  |
| Cavity min                                          | 1 inch (wood)    |  |
| Cavity Max                                          | 9 inches         |  |
| Adjustment limit                                    | 6 inches         |  |
| Use on Ceilings                                     | YES              |  |
| Use on walls                                        | NO               |  |
| New Construction                                    | YES              |  |
| Retro Fit                                           | YES              |  |
| Tested, Engineered, Designed, and Calibrated In USA |                  |  |