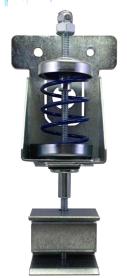

## **RSIC-SI-CRC EZ**

The RSIC-SI-CRC EZ is designed to isolate the ceiling consisting of 1.5" x 16 Ga cold rolled channel and furring channel (25 or 20 Ga). The RSIC-SI-CRC EZ clip is available in 10 lb, 20 lb, 40 lb, 80 lb versions. Maximum spacing for the RSIC-SI-CRC is 48" x 48" oc. The RSIC-SI-CRC EZ clips unique universal mounting system allows it to be mounted to wood and steel framed systems. The RSIC-SI-CRC EZ isolator also has an all new install EZ option for faster installation.

## RSIC-SI-CRC EZ specifications:

| Acoustical design load:                             | 5 lbs to 120 lbs |  |
|-----------------------------------------------------|------------------|--|
| Total deflection                                    | 1 inch           |  |
| Double deflection                                   | YES (+/- ½")     |  |
| Pre-Calibrated                                      | YES              |  |
| Pre-Assembled                                       | YES              |  |
| Adjustable                                          | YES              |  |
| Cavity min                                          | 1 inch (wood)    |  |
| Cavity Max                                          | 9 inches         |  |
| Adjustment limit                                    | 6 inches         |  |
| Use on Ceilings                                     | YES              |  |
| Use on walls                                        | NO               |  |
| New Construction                                    | YES              |  |
| Retro Fit                                           | YES              |  |
| Tested, Engineered, Designed, and Calibrated In USA |                  |  |