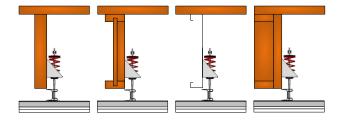

## **RSIC-SI-CRC EZ**

The RSIC-SI-CRC EZ is designed to isolate the ceiling consisting of 1.5" x 16 Ga cold rolled channel and furring channel (25 or 20 Ga). The RSIC-SI-CRC EZ clip is available in 10 lb, 20 lb, 40 lb, 80 lb versions. Maximum spacing for the RSIC-SI-CRC is 48" x 48" oc. The RSIC-SI-CRC EZ clips unique universal mounting system allows it to be mounted to wood and steel framed systems. The RSIC-SI-CRC EZ isolator also has an all new install EZ option for faster installation.

| Wood       |   |
|------------|---|
| Steel      |   |
| Metal Deck | • |

| Steel      | _ |
|------------|---|
| Condo      |   |
| Commercial |   |

| Apartment        |  |
|------------------|--|
| Retail           |  |
| Conference Rooms |  |